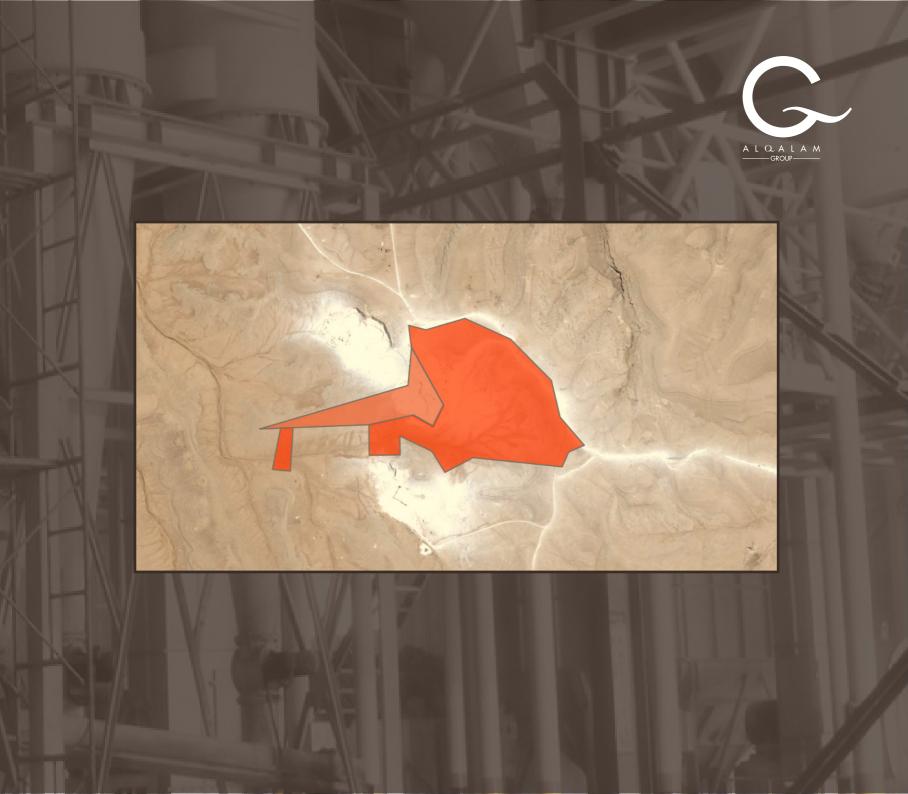

#### National Carbonate Co.

Spreading over 468,000 m<sup>2</sup>, the calcium carbonate factory and mine of NCC provides what is considered one of the best quality CaCO3 worldwide with purity of 99.48% and a high 90% of whiteness.

The majority of the factory production is used in various industrial applications and is exported to the neighboring countries. The mine has a generous reserve amount of 8 million tons of high quality calcium carbonate.