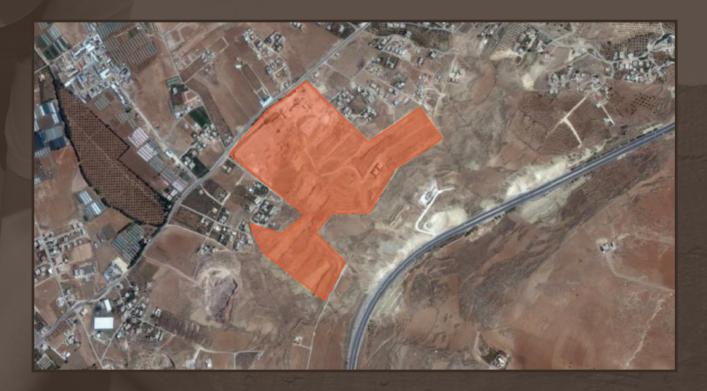

#### Al Itlala Al Arabiya for Real Estate Development

Al Itlala Al Arabiya was recently established and joined Al Qalam Group diverse investment portfolio to serve the real-estate infrastructure sector.

Al Itlala Al Arabiya provides ready-to-develop lands served with highstandard infrastructure to help land developers save the hassle of undergoing infrastructure works along governmental registration procedures, and only focus on developing their projects. Al Itlala provides plots zoning and registration services, access to public utility (linking to water and electricity grids), sewage system, roads and sidewalks pavement an lighting works.